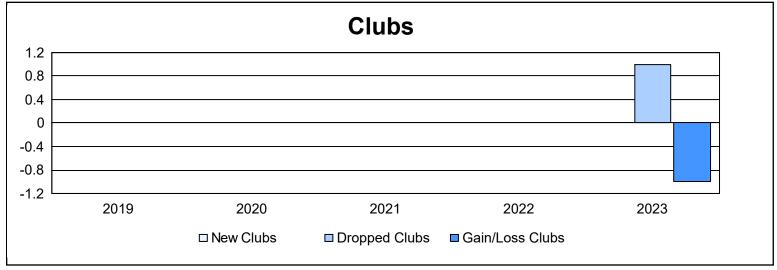

District 108TA2 As of June 2023 Cumulative

| Year      | New<br>Clubs | Dropped<br>Clubs | Gain/<br>Loss<br>Clubs | New<br>Members | Charter<br>Members | Reinstate<br>Members | Transfer<br>Members | Total<br>Member<br>Added | Total<br>Members<br>Dropped | Gain/<br>Loss<br>Members |
|-----------|--------------|------------------|------------------------|----------------|--------------------|----------------------|---------------------|--------------------------|-----------------------------|--------------------------|
| 2018-2019 | 0            | 0                | 0                      | 92             | 0                  | 6                    | 3                   | 101                      | 109                         | -8                       |
| 2019-2020 | 0            | 0                | 0                      | 78             | 0                  | 2                    | 4                   | 84                       | 102                         | -18                      |
| 2020-2021 | 0            | 0                | 0                      | 69             | 0                  | 2                    | 5                   | 76                       | 113                         | -37                      |
| 2021-2022 | 0            | 0                | 0                      | 81             | 0                  | 7                    | 8                   | 96                       | 85                          | 11                       |
| 2022-2023 | 0            | 1                | -1                     | 106            | 3                  | 4                    | 10                  | 123                      | 135                         | -12                      |
| Average   | 0            | 0                | 0                      | 85             | 1                  | 4                    | 6                   | 96                       | 109                         | -13                      |